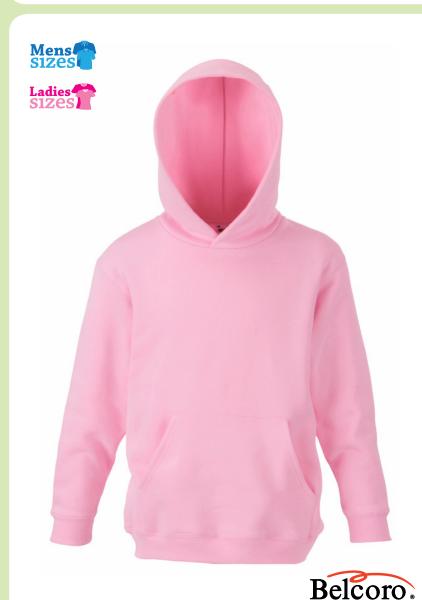

# **KIDS CLASSIC HOODED SWEAT**

62-043-0 CHILDREN'S

### **Care instructions**

Carton

- Kids Hooded Sweat (62-043-0) also available in Men's (62-208-0) and Ladies (62-038-0)
- Double fabric hood without draw cord, in-line with European childrenswear legislation
- Front pouch pocket
- Waist and cuff in cotton/Lycra® rib
- Produced using Belcoro® yarn for a cleaner, more stable print area

# Colourways

| 30           | 36        | 40     | 51         | 52         | 57      |
|--------------|-----------|--------|------------|------------|---------|
| White        | Black     | Red    | Royal Blue | Light Pink | Fuchsia |
| 94           | AZ        | PE     | ZU         |            |         |
| Heather Grey | Deep Navy | Purple | Azure Blue |            |         |